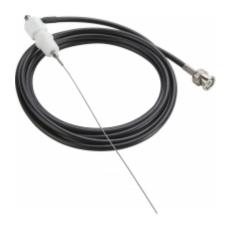

## Autoclave special antenna

A special antenna to be inserted directly into the autoclave for optimal signal receiving is available. The antenna can be connected to any radio receiver instead of the standard antenna provided. The wall mounting is included.

## **Main features**

- Bendable
- Cable length: 2 meters
- Gets the signal directly from within the autoclave