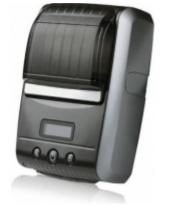

## **Bluetooth printer**

A Bluetooth thermal printer to be connected to your smartphone and, then, to the BlueTrails App, is available, to immediately print all the recorded acquisitions on a "receipt" to be given upon delivery to the recipient of the goods.

## **Main features**

- Bluetooth connection with the smartphone
- Easy to pair
- Easy to use
- 1 roll of thermal paper included
- Power adapter included

## **Technical specifications**

| Printing method | On thermal paper            |
|-----------------|-----------------------------|
| Communication   | USB, Bluetooth BLE 4.0      |
| Power supply    | 12 V, power supply included |